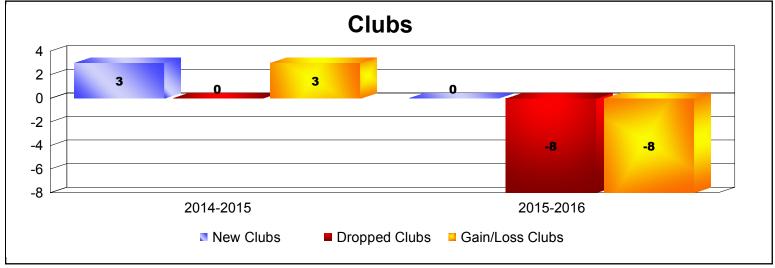

**Disbanded Districts**As of June 2016 Cumulative

| Year      | New<br>Clubs | Dropped<br>Clubs | Gain/<br>Loss<br>Clubs | New<br>Members | Charter<br>Members | Reinstate<br>Members | Transfer<br>Members | Total<br>Member<br>Added | Total<br>Members<br>Dropped | Gain/<br>Loss<br>Members |
|-----------|--------------|------------------|------------------------|----------------|--------------------|----------------------|---------------------|--------------------------|-----------------------------|--------------------------|
| 2014-2015 | 3            | 0                | 3                      | 14             | 60                 | 0                    | 0                   | 74                       | -6                          | 68                       |
| 2015-2016 | 0            | -8               | -8                     | 0              | 36                 | 13                   | 0                   | 49                       | -245                        | -196                     |
| Average   | 2            | -4               | -3                     | 7              | 48                 | 7                    | 0                   | 62                       | -126                        | -64                      |