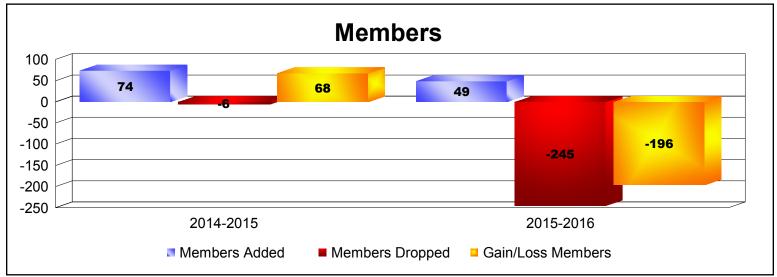

**Disbanded Districts**As of June 2016 Cumulative

| Year      | New<br>Clubs | Dropped<br>Clubs | Gain/<br>Loss<br>Clubs | New<br>Members | Charter<br>Members | Reinstate<br>Members | Transfer<br>Members | Total<br>Member<br>Added | Total<br>Members<br>Dropped | Gain/<br>Loss<br>Members |
|-----------|--------------|------------------|------------------------|----------------|--------------------|----------------------|---------------------|--------------------------|-----------------------------|--------------------------|
| 2014-2015 | 3            | 0                | 3                      | 14             | 60                 | 0                    | 0                   | 74                       | -6                          | 68                       |
| 2015-2016 | 0            | -8               | -8                     | 0              | 36                 | 13                   | 0                   | 49                       | -245                        | -196                     |
| Average   | 2            | -4               | -3                     | 7              | 48                 | 7                    | 0                   | 62                       | -126                        | -64                      |